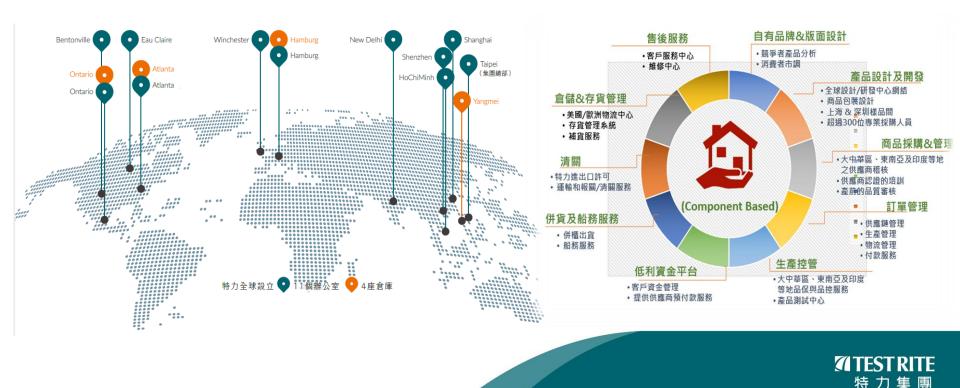

### Global Layout and strengthen the supply chain

#### Supply chain layout crosses Europe, America and Asia and with the flexible and stable shipping capabilities

- 11 offices in 8 countries/regions, logistic centers in China, Taiwan, Germany, and the U.S.
- We have devoted more 40 years in America and 30 years in Europe.
- Supply chain head southward to strength our global sourcing.