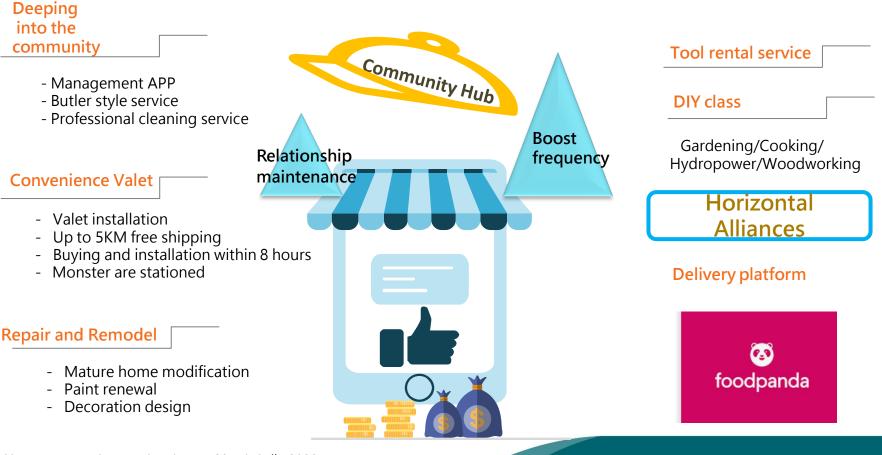

### Develop the community stores to approach customers' life

#### <u>Developing community stores actively with 29 stores and expanding sales</u> performance.

TEST RITE 特力集團

Note: store numbers updated as on March 31<sup>th</sup>, 2022

# Enhance customer's experience and promote healthy home life

#### TLW : Fun and creative DIY

Learning firstly then buy :

Create a "bathroom, paint, curtains, tool hardware" DIY experience zone and guide consumers to personally operate.

 Optimized in-store display with smart life :

Expand the home display area and combine smart accessories to make the home smarter.

• DIY HOME ACTIVITY:

Stay at home for a long-time, focus more on how to elevate quality, and promote the core of DIY.

### HOLA : Design life, experience firstly

• **Differentiated shopping experience:** Provide a shopping experience, meet the them needs of life proposals, and bring consumers a sense of ritual.

第力集團

• Creating a moving moment :

A surprise private kitchen service and HOLA class continuing to develop and manage.

 Smart pillow selection:
Provide completed products for customers' requirement, strengthen the professional image of the brand and deepen the memory of consumers.

### Integrate online and offline and develop Omni-channel

# <u>Cross-channel integration of superior services, Our online sales in excess of NT\$2.14 billion in 2021, up by 22% YoY.</u>

- Improve group's digit strength and the home furnishing platform meets market demand.
- Integrate the resources and requirement of each retail department to improve the digital synergy.
- Synchronize the three major online and offline promotions, channel websites and product classification to make up the brand and positioning of physical channels.