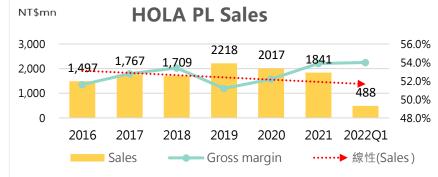

# <u>Cross-channel integration of superior services, Our online sales in excess of NT\$2.14 billion in 2021, up by 22% YoY.</u>

- Improve group's digit strength and the home furnishing platform meets market demand.
- Integrate the resources and requirement of each retail department to improve the digital synergy.
- Synchronize the three major online and offline promotions, channel websites and product classification to make up the brand and positioning of physical channels.