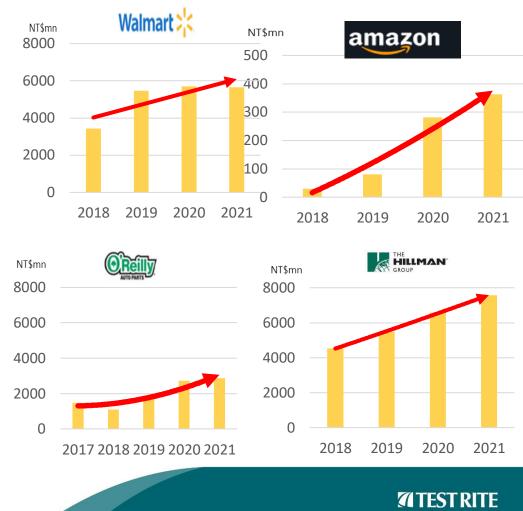

#### Trading business

- The shipment amount of major trading customers have continued to grow steadily in recent years, even under severe challenges of the COVID 19 epidemic.
- The shipment amount of existing customers continue to grow steadily and the shipment growth momentum of new customers will be activated.
- We became the Walmart sales consultant .
- We have the Strategic alliance with Hillman.
- We were selected as Supplier of the Year by O'Reilly.