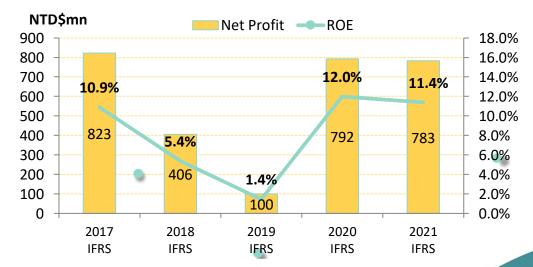

#### The stable ROE of our shareholders

- Test-Rite group's profitability is stable for the best interest of shareholders in the long term.
- Although the profitability was affected by the HOLA withdrawal from China in 2018 and 2019, we continued to invest in our own industry to respond to shareholders' expectations.

#### TR Group ROE & Net profit